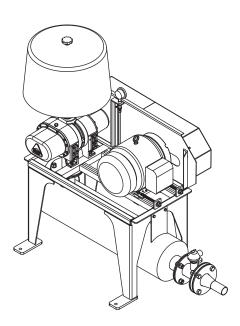

## **AIR POWER UNIT - DUROFLOW**

KICE INDUSTRIES, INC. / 5500 Mill Heights Drive / Wichita, KS 67219

www.kice.com / sales@kice.com

SIDE VIEW

| MODEL # | А        | В         | С         | OUTLET<br>SIZE | WEIGHT<br>(less motor) |
|---------|----------|-----------|-----------|----------------|------------------------|
| 3004    | 60 7/16" | 53 7/16"  | 30 13/16" | 2 1/2"         | 356                    |
| 3006    | 59 3/16" | 52 3/8"   | 30 13/16" | 3"             | 377                    |
| 4504    | 65 1/4"  | 60 5/16"  | 37 5/16"  | 4"             | 557                    |
| 4506    | 65 1/4"  | 62 3/16"  | 37 5/16"  | 4"             | 488                    |
| 4509    | 76 9/16" | 66 3/8"   | 43 1/2"   | 4"             | 853                    |
| 4512    | 90 1/2"  | 70 13/16" | 43 1/2"   | 6"             | 957                    |

PRESSURE GAUGE (0-30 PSIG) BELT GUARD

NOTES:

DIMENSIONS SHOWN MAY VARY DEPENDING ON JOB REQUIREMENTS

KICE OFFERS KICE PD, TUTHILL, DUROFLOW AND SUTORBILT BLOWERS