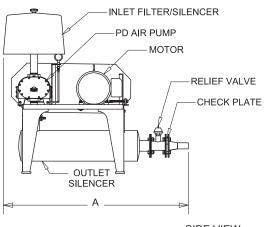

## **AIR POWER UNIT - DUROFLOW**

KICE INDUSTRIES, INC. / 5500 Mill Heights Drive / Wichita, KS 67219

www.kice.com / sales@kice.com

SIDE VIEW

| MODEL # | А        | В         | С         | OUTLET<br>SIZE | WEIGHT<br>(less motor) |
|---------|----------|-----------|-----------|----------------|------------------------|
| 3004    | 60 7/16" | 53 7/16"  | 30 13/16" | 2 1/2"         | 356                    |
| 3006    | 59 3/16" | 52 3/8"   | 30 13/16" | 3"             | 377                    |
| 4504    | 65 1/4"  | 60 5/16"  | 37 5/16"  | 4"             | 557                    |
| 4506    | 65 1/4"  | 62 3/16"  | 37 5/16"  | 4"             | 488                    |
| 4509    | 76 9/16" | 66 3/8"   | 43 1/2"   | 4"             | 853                    |
| 4512    | 90 1/2"  | 70 13/16" | 43 1/2"   | 6"             | 957                    |

PRESSURE GAUGE (0-30 PSIG) BELT GUARD

NOTES:

DIMENSIONS SHOWN MAY VARY DEPENDING ON JOB REQUIREMENTS

KICE OFFERS KICE PD, TUTHILL, DUROFLOW AND SUTORBILT BLOWERS