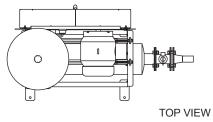

## **AIR POWER UNIT - DUROFLOW**

KICE INDUSTRIES, INC. / 5500 Mill Heights Drive / Wichita, KS 67219

www.kice.com / sales@kice.com

SIDE VIEW

| MODEL # | А        | В         | С         | OUTLET<br>SIZE | WEIGHT<br>(less motor) |
|---------|----------|-----------|-----------|----------------|------------------------|
| 3004    | 60 7/16" | 53 7/16"  | 30 13/16" | 2 1/2"         | 356                    |
| 3006    | 59 3/16" | 52 3/8"   | 30 13/16" | 3"             | 377                    |
| 4504    | 65 1/4"  | 60 5/16"  | 37 5/16"  | 4"             | 557                    |
| 4506    | 65 1/4"  | 62 3/16"  | 37 5/16"  | 4"             | 488                    |
| 4509    | 76 9/16" | 66 3/8"   | 43 1/2"   | 4"             | 853                    |
| 4512    | 90 1/2"  | 70 13/16" | 43 1/2"   | 6"             | 957                    |